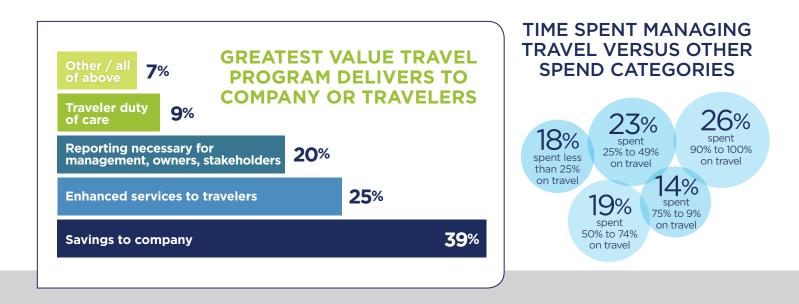

## METRICS THAT MATTER IN MIDDLE MARKET TRAVEL PROGRAMS



## NUMBER OF TRAVEL MANAGEMENT COMPANIES USED BY STRENGTH OF POLICY MANAGEMENT

64%

| TRAVELER DIRECTED—USE BEST JUDGMENT    |                               |     |       |  |  |  |  |  |
|----------------------------------------|-------------------------------|-----|-------|--|--|--|--|--|
| 50%                                    | 50%                           |     |       |  |  |  |  |  |
| LIGHTLY MANAGED                        |                               |     |       |  |  |  |  |  |
| 40%                                    | 40% 20%                       |     |       |  |  |  |  |  |
| MANAGED WITH DESIGNATED TMC, SUPPLIERS |                               |     |       |  |  |  |  |  |
| 80%                                    |                               | 14% | 3% 3% |